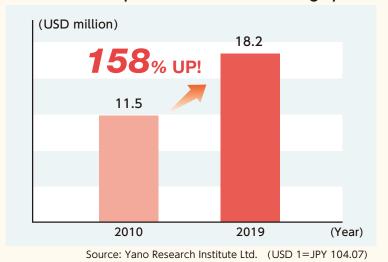

# Shoes Market < INT'L FASHION BRAND EXPO >

■ The market of imported shoes are increasing by 158%! ■ You can meet your target customers as below: