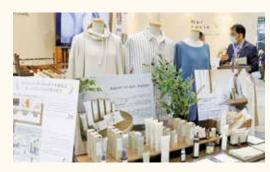

# SUSTAINABLE FASHION EXPO

### Specialised show focusing on "Sustainable Fashion"

This show is specialised for finished products and materials focusing on "sustainability". Exhibitors showcase products with themes that are Organic, Ethical, Recycled, Eco-Friendly, Animal-Free, etc. from around the world! Launched in 2020 April, this specialised area continues to attract huge attention from the industry and exhibitors are increasing!