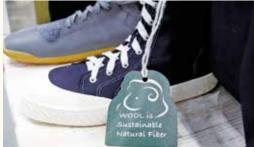

# SUSTAINABLE FASHION EXPO

### Specialised show focusing on "Sustainable Fashion"

This show is specialised for finished products and materials focusing on "sustainability". Exhibitors showcase products with themes that are Organic, Ethical, Recycled, Eco-Friendly, Animal-Free, etc. from around the world! Launched in 2020 April, this specialised area continues to attract huge attention from the industry and exhibitors are increasing!