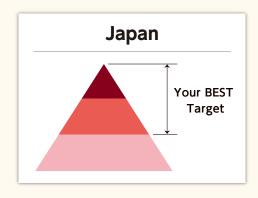

## Japan is No.1 in Upper-Middle Price Range Market

Japan has a large proportion for upper-middle price range compared to other countries – the BEST target for international brands!

(Source: Ministry of Economy, Trade and Industry)