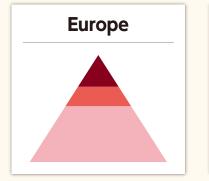

## Japan is No.1 in Upper-Middle Price Range Market

Japan has a large proportion for upper-middle price range compared to other countries – the BEST target for international brands!

(Source: Ministry of Economy, Trade and Industry)