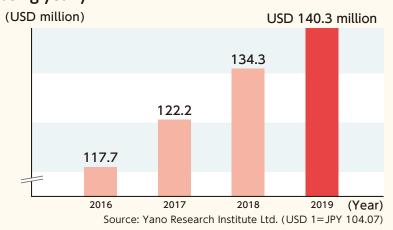

#### ■ The market of imported clothing is increasing!

Source: Yano Research Institute Ltd. (USD 1=JPY 104.07)