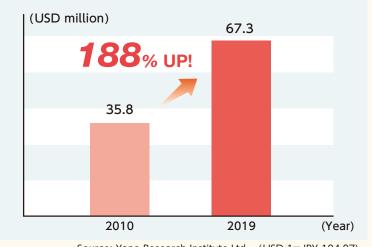

# Shoes Market < INT'L FASHION BRAND EXPO >

■ The market of imported shoes are increasing by 158%! ■ You can meet your target customers as below: