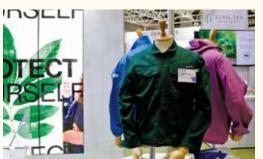

# SUSTAINABLE FASHION EXPO

### Specialised show focusing on "Sustainable Fashion"

This show is specialised for finished products and materials focusing on "sustainability". Exhibitors showcase products with themes that are Organic, Ethical, Recycled, Eco-Friendly, Animal-Free, etc. from around the world! Launched in 2020 April, this specialised area continues to attract huge attention from the industry and exhibitors are increasing!