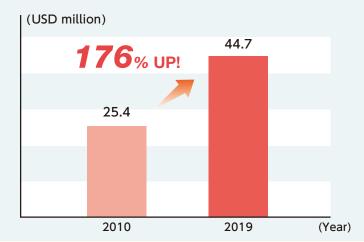

#### ■ The market of imported clothing is increasing!

Source: Yano Research Institute Ltd. (USD 1=JPY 104.07)