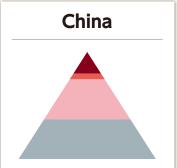

## Japan is No.1 in Upper-Middle Price Range Market

Japan has a large proportion for upper-middle price range compared to other countries – the BEST target for international brands!

(Source: Ministry of Economy, Trade and Industry)