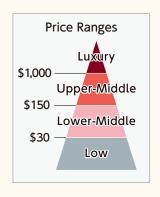

## Japan is No.1 in Upper-Middle Price Range Market

Japan has a large proportion for upper-middle price range compared to other countries – the BEST target for international brands!

(Source: Ministry of Economy, Trade and Industry)